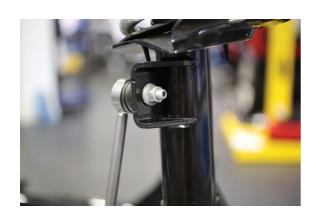

## Low Profile/Dual Drive Socket Set 31pc

An innovative, dual drive - 3/8"D or 17mm Hex - single Hex socket set that allows access to confined areas but still offers the ratchet and Go Thru facility. Manufactured from chrome vanadium with satin finish.