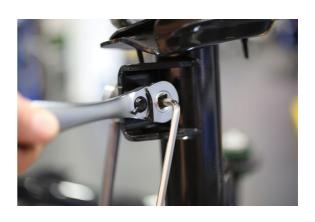

## Low Profile/Dual Drive Socket Set 31pc

An innovative, dual drive - 3/8"D or 17mm Hex - single Hex socket set that allows access to confined areas but still offers the ratchet and Go Thru facility. Manufactured from chrome vanadium with satin finish.