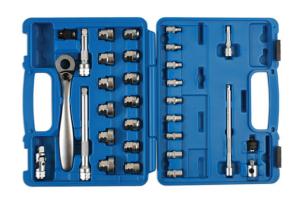

## Low Profile/Dual Drive Socket Set 31pc

An innovative, dual drive - 3/8"D or 17mm Hex - single Hex socket set that allows access to confined areas but still offers the ratchet and Go Thru facility. Manufactured from chrome vanadium with satin finish.

## **Additional Information**

- 13 x super short sockets, 25mm long: 8, 9, 10, 11, 12, 13, 14, 15, 16, 17, 19, 21, 22mm with 3/8"D or 17mm Hex Drive.
- 9 x 1/4"D sockets, 25mm long: 4, 4.5, 5, 5.5, 6, 7, 8, 9, 10mm.
- 1/4"D socket adaptor with quick release mechanism; 2 x ball end extension bars: 50 & 150mm.
- 1 x 3/8"D universal joint, 2 x 3/8"D extension bars 75 & 150mm, 3/8"D socket adaptor with quick release mechanism & 1 x 3/8"D to 1/4"D adaptor.
- 1 x low profile ratchet with locking mechanism, forward and reverse action and quick release lever.