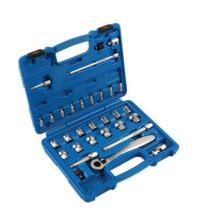

## Low Profile/Dual Drive Socket Set 31pc

An innovative, dual drive - 3/8"D or 17mm Hex - single Hex socket set that allows access to confined areas but still offers the ratchet and Go Thru facility. Manufactured from chrome vanadium with satin finish.

## **Additional Information**

- 13 x super short sockets, 25mm long: 8, 9, 10, 11, 12, 13, 14, 15, 16, 17, 19, 21, 22mm with 3/8"D or 17mm Hex Drive.
- 9 x 1/4"D sockets, 25mm long: 4, 4.5, 5, 5.5, 6, 7, 8, 9, 10mm.
- 1/4"D socket adaptor with quick release mechanism; 2 x ball end extension bars: 50 & 150mm.
- 1 x 3/8"D universal joint, 2 x 3/8"D extension bars 75 & 150mm, 3/8"D socket adaptor with quick release mechanism & 1 x 3/8"D to 1/4"D adaptor.
- 1 x low profile ratchet with locking mechanism, forward and reverse action and quick release lever.