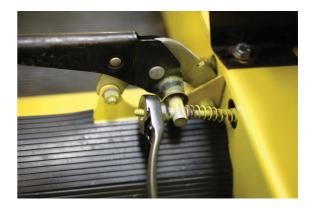

## Low Profile/Dual Drive Socket Set 31pc

An innovative, dual drive - 3/8"D or 17mm Hex - single Hex socket set that allows access to confined areas but still offers the ratchet and Go Thru facility. Manufactured from chrome vanadium with satin finish.