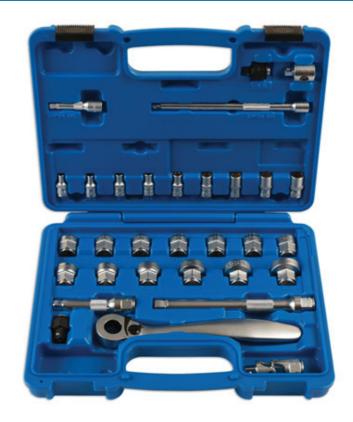

## Low Profile/Dual Drive Socket Set 31pc

An innovative, dual drive - 3/8"D or 17mm Hex - single Hex socket set that allows access to confined areas but still offers the ratchet and Go Thru facility. Manufactured from chrome vanadium with satin finish.

## **Additional Information**

- 13 x super short sockets, 25mm long: 8, 9, 10, 11, 12, 13, 14, 15, 16, 17, 19, 21, 22mm with 3/8"D or 17mm Hex Drive.
- 9 x 1/4"D sockets, 25mm long: 4, 4.5, 5, 5.5, 6, 7, 8, 9, 10mm.
- 1/4"D socket adaptor with quick release mechanism; 2 x ball end extension bars: 50 & 150mm.
- 1 x 3/8"D universal joint, 2 x 3/8"D extension bars 75 & 150mm, 3/8"D socket adaptor with quick release mechanism & 1 x 3/8"D to 1/4"D adaptor.
- 1 x low profile ratchet with locking mechanism, forward and reverse action and quick release lever.