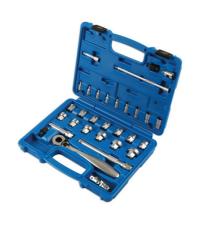

## Low Profile/Dual Drive Socket Set 31pc

An innovative, dual drive - 3/8"D or 17mm Hex - single Hex socket set that allows access to confined areas but still offers the ratchet and Go Thru facility. Manufactured from chrome vanadium with satin finish.

## **Additional Information**

- 13 x super short sockets, 25mm long: 8, 9, 10, 11, 12, 13, 14, 15, 16, 17, 19, 21, 22mm with 3/8"D or 17mm Hex Drive.
- 9 x 1/4"D sockets, 25mm long: 4, 4.5, 5, 5.5, 6, 7, 8, 9, 10mm.
- 1/4"D socket adaptor with quick release mechanism; 2 x ball end extension bars: 50 & 150mm.
- 1 x 3/8"D universal joint, 2 x 3/8"D extension bars 75 & 150mm, 3/8"D socket adaptor with quick release mechanism & 1 x 3/8"D to 1/4"D adaptor.
- 1 x low profile ratchet with locking mechanism, forward and reverse action and quick release lever.